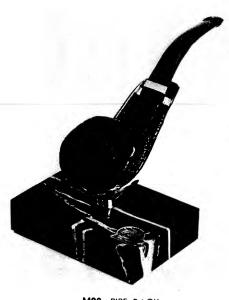

# NYX SMOKER'S ARTICLES

97 - ASH TRAY - SETTER

91 - PIPE RACK - TRIPLE 90 - PIPE RACK

100 - ASH TRAY - AUTO LOCOMOTIVE STAGECOACH EAGLE